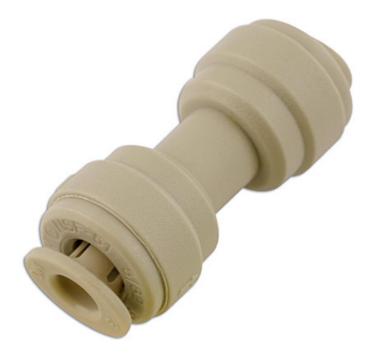

## Push-Fit Connector Straight Union 3/8" 5pc

Push-fit couplings are an economical, quick and easy way to way create your own workshop ring main air supply, plus pipe work for water, beverages & inert gas supplies. Plastic push-fits are a light weight solution and will not corrode.Unique collet design for quick and easy connection and disconnection.Ideal for the professional workshop.PSI Range Temp range 1C - 64C = 170PSI.PSI Range Temp range 65C + = 100PSI.

## **Additional Information**

- Push-Fit Connector
- · ISO 9001 : 2008
- ANSI/NSF 61
- · 3/8in. Straight Connector
- 5pc